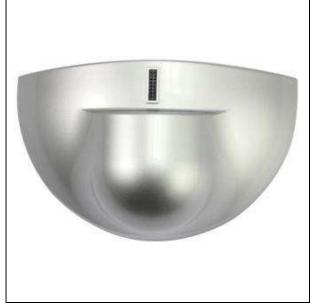

## It supports 2ways working mode:

- 1. standalone access controller, connect it to power, power on, then we could open it by remote control and close it automatically
- 2. Connect it with RFID door access control systems, Enter by Face, RFID, Pin code or Finger, and exit by EAB-10 or EAB-11 Non-touch button or MA-204T Microwave Sensor.