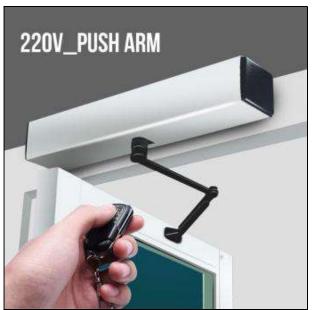

## **NIŽE U ORIGINALU**

AC 220V/110V 280kg - Automatic Door Opener for aluminum or wooden Door

- •Automatic Flat door systems with Pull arm or Push arm,
- •Support 110V or 220V with a brushed motor
- Power supply: 110V or 220V
  Opening time: 3~7s / 90°
  Opening and holding time: 1-30s
- •Protection level: IP12D

+381 11 355 7599 +381 63 598 017 office@aspekt.rs

MA-204T

MA-204

AC 220V/110V Max weight 280kg automatic door Opener system for wooden door

Model No.: EAD100

| Model No.                | EAD100 (A)    | EAD100 (B) | EAD100 (C) | EAD100 (D) |
|--------------------------|---------------|------------|------------|------------|
| An operator with arm     | Pull arm      | Push arm   | Pull arm   | Push arm   |
| Power supply             | 220V          | 220V       | 110V       | 110V       |
| Opening time             | 3~7s / 90°    |            |            |            |
| Opening and holding time | 1-30s         |            |            |            |
| Temperature              | -20°C~55°C    |            |            |            |
| Protection level         | IP12D         |            |            |            |
| Dimensions               | 516x105x82mm  |            |            |            |
| Packing box              | 626x197x152mm |            |            |            |
| Weight                   | 8.5kg         |            |            |            |