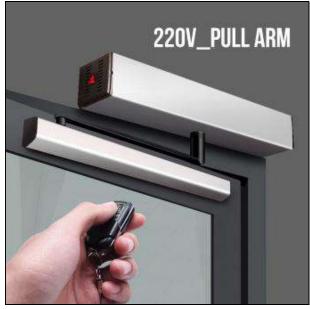

## **NIŽE U ORIGINALU**

AC 220V/110V 280kg - Automatic Door Opener for aluminum or wooden Door

- •Automatic Flat door systems with Pull arm or Push arm,
- •Support 110V or 220V with a brushed motor
- Power supply: 110V or 220V
  Opening time: 3~7s / 90°
  Opening and holding time: 1-30s
- •Protection level: IP12D

+381 11 355 7599 +381 63 598 017 office@aspekt.rs

MA-204T

MA-204

AC 220V/110V Max weight 280kg automatic door Opener system for wooden door

Model No.: EAD100

| Model No.                | EAD100 (A)    | EAD100 (B) | EAD100 (C) | EAD100 (D) |
|--------------------------|---------------|------------|------------|------------|
| An operator with arm     | Pull arm      | Push arm   | Pull arm   | Push arm   |
| Power supply             | 220V          | 220V       | 110V       | 110V       |
| Opening time             | 3~7s / 90°    |            |            |            |
| Opening and holding time | 1-30s         |            |            |            |
| Temperature              | -20°C~55°C    |            |            |            |
| Protection level         | IP12D         |            |            |            |
| Dimensions               | 516x105x82mm  |            |            |            |
| Packing box              | 626x197x152mm |            |            |            |
| Weight                   | 8.5kg         |            |            |            |