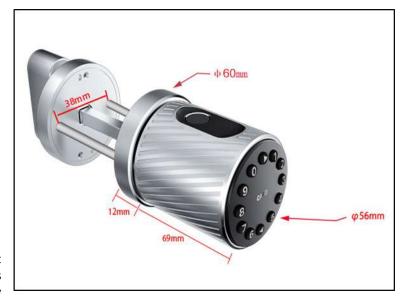

#### 1. Product Introduction

This is newly developed multifunctional smart knob lock in 2020. Simple design, wireless Bluetooth management system is very

convenient. Hold the handle and press the fingerprint to unlock it. You do not need to punch holes, do not need to replace the old mortise, installation is very convenient. It will bring the wonderful experience of intelligent life. This lock can also be used for wooden doors and safety doors, suitable for a variety of cylinder. It has convenient management system and 6 unlocking methods: fingerprint unlocking, Bluetooth APP unlocking, remote WiFi unlocking, fingerprint unlocking, password /PIN unlocking, card unlocking and mechanical key unlocking. It will satisfy all your needs for smart locks. Through advanced APP management, you can connect the smart door lock to your smartphone through WiFi or Bluetooth, so you can manage your smart door lock anytime and anywhere.

#### 2. **Product Function**

- 1. 6 ways to unlock: WiFi APP Access, Bluetooth APP Access, Fingerprint Unlock, Card Unlock, PIN Code Unlock, Mechanical Key Unlock;
- 2. Convenient APP management system, you can manage your smart lock anytime and anywhere;
- 3. You can manage a large number of locks with just one phone;
- 4. Time-limited password settings, suitable for various scenarios;
- 5. Multi-level administrator settings to help you better manage your smart buildings;
- 6. Query unlock records anytime and anywhere, the first time to know your home security;
- 7. The compact size fits all wooden doors and metal doors;
- 8. FPC fingerprint reader gives you the best security experience;
- 9. Emergency power supply in case of lost power;
- 10. We can customize production according to your requirements, OEM/ODM;