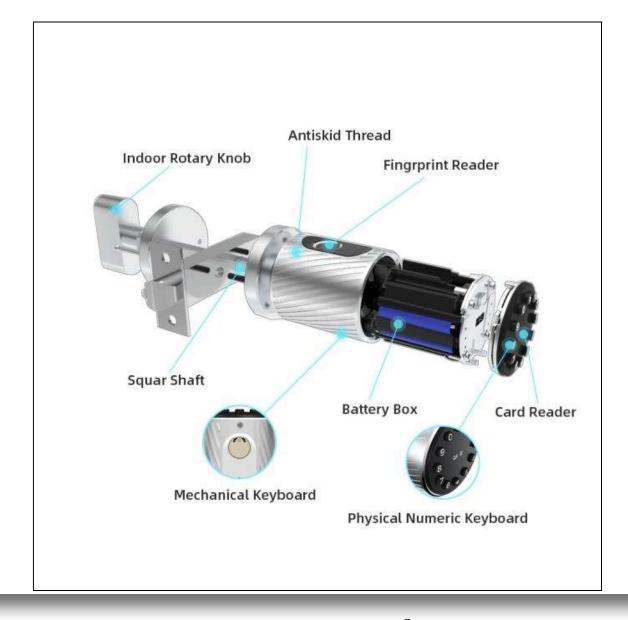

## 2. Product Parameters

| Item Name           | Smart Knob Fingerprint Door Lock                                                 |
|---------------------|----------------------------------------------------------------------------------|
| Item Number         | NA11B                                                                            |
| Unlock Ways         | WiFi/Bluetooth APP, Fingerprint, Password, Card, Mechanical Key                  |
| Fingerprint Reader  | FPC Fingerprint Reader                                                           |
| Card Type           | MF1 Card (13.56MHz)                                                              |
| Identification Time | <0.1\$                                                                           |
| Material Made       | Aluminum Alloy                                                                   |
| Colors Available    | Black, Silver                                                                    |
| Application Places  | Residential, Apartment, Home, Office, Airbnb, Hotel                              |
| Door Thickness      | 30mm~75mm                                                                        |
| Working Temperature | -20°C~70°C                                                                       |
| Working Humidity    | 10%~95%                                                                          |
| Voltage             | 6V (4x AAA Batteries)                                                            |
| Low Voltage Warning | Below 4.8V                                                                       |
| Battery Duration    | Support 10,000 Times of Lock & Unlock Operation                                  |
| Data Capacity       | Unlimited                                                                        |
| Language            | English, Chinese, Spanish, Portuguesa, Russian, French, Malay and more is coming |
| Warranty            | 2 Years                                                                          |