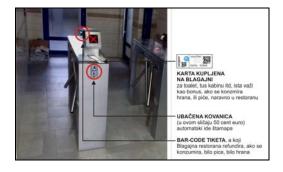

### ONE-SHOT ACCESS CONTROL AND BILLING

- BUS, METRO, TRAIN Stations, Parking Lots,
- Sport's hales, swimming pools, SPA, wellness,
  - Aqua parks, gaming machines, zoo parks, ...

We do access control.

Made in Serbia

## TOKEN, COIN ACCEPTOR MADE IN SERBIA

Doing access control for pedestrians and vehicles since 1996<sup>th</sup> we have experienced request from market for one simple, robust and efficient product, same time to be "plug and play" and "ready to i integrate" to third party solutions as sub-system.

Idea we have started from was, some how to develop one UNIVERSAL housing for in door and desk top use, but for outdoor, as well and to fit to Parking lot column. What we have done.

One housing is stillness steel (inox) enclosure, 300x400x150mm, IP 68, K10 and perforated and prepared in our workshop, in manner to be ready for following:

#### FOR IN DOOR USE

Coin (token) acceptor for, 1, 2, 4, or 4 different types Mini semaphore, HELP Button, tamper, 2 x relay, power supply 12VDC and 24VDC RFID Reader, if needed for time and attendance

### FOR OUT DOOR USE

All previous, plus heater, fun, thermostats, 2 x grid with filters, canopy Assembled to our parking column made of anodized aluminium Dimensions 150x150x1200mm, thickness 5mm, Anchor plate, designed "not to be seen"

Pictures at t he right illustrate various option we have done and implement, already.

As improvement we have developed one sub-system to fit on all previous and to monitor and control token acceptor if it is part of more complex system, what is not rare.