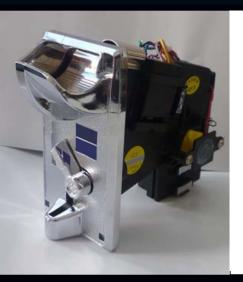

## TOKEN, COIN ACCEPTOR MADE IN SERBIA

Doing access control for pedestrians and vehicles since 1996<sup>th</sup> we have experienced request from market for one simple, robust and efficient product, same time to be "plug and play" and "ready to i integrate" to third party solutions as sub-system.

Idea we have started from was, some how to develop one UNIVERSAL housing for in door and desk top use, but for outdoor, as well and to fit to Parking lot column. What we have done.

One housing is stillness steel (inox) enclosure, 300x400x150mm, IP 68, K10 and perforated and prepared in our workshop, in manner to be ready for following:

#### FOR IN DOOR USE

Coin (token) acceptor for, 1, 2, 4, or 4 different types Mini semaphore, HELP Button, tamper, 2 x relay, power supply 12VDC and 24VDC RFID Reader, if needed for time and attendance