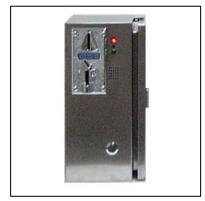

Idea we have started from was, some how to develop one UNIVERSAL housing for in door and desk top use, but for outdoor, as well and to fit to Parking lot column. What we have done.

One housing is stillness steel (inox) enclosure, 300x400x150mm, IP 68, K10 and perforated and prepared in our workshop, in manner to be ready for following:

#### FOR IN DOOR USE

Coin (token) acceptor for, 1, 2, 4, or 4 different types Mini semaphore, HELP Button, tamper, 2 x relay, power supply 12VDC and 24VDC RFID Reader, if needed for time and attendance