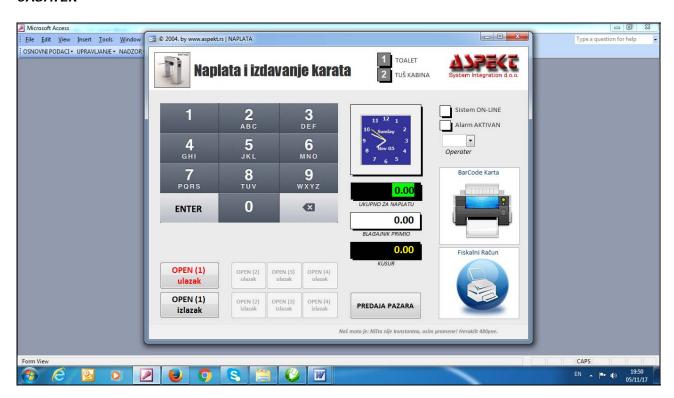

### **EXAMPLES FROM OUR PRACTICE**

Below are two particular examples, one is touch screen command console for four pedestrian's lanes and for monitoring and control. Connected to tripod turnstile counters and count "passing", accepted tokens (coins) and RFID Cards, or RFID Tokens (valid for period), as well.

Second one is system assembled at tripod turnstiles and verify barcode "paper" ticket, and coins.

CC - Touch panel 4.3" color

Example: gas station, Pojate, Serbia, high way

One can find more at: www.aspekdoo.com

### WE DEVELOPED HAVE SOFTWARE APPLICATION

FOR BARCODE TICKET ISSUING, BILLING, MONITORING AND CONTROL

### **CASHIER**