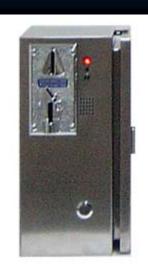

Idea we have started from was, some how to develop one UNIVERSAL housing for in door and desk top use, but for outdoor, as well and to fit to Parking lot column. What we have done.

One housing is stillness steel (inox) enclosure, 300x400x150mm, IP 68, K10 and perforated and prepared in our workshop, in manner to be ready for following:

#### FOR IN DOOR USE

Coin (token) acceptor for, 1, 2, 4, or 4 different types Mini semaphore, HELP Button, tamper, 2 x relay, power supply 12VDC and 24VDC RFID Reader, if needed for time and attendance