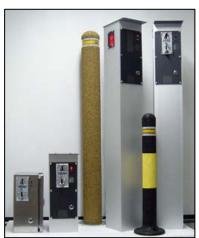

### FOR OUT DOOR USE

All previous, plus heater, fun, thermostats, 2 x grid with filters, canopy Assembled to our parking column made of anodized aluminium Dimensions 150x150x1200mm, thickness 5mm, Anchor plate, designed "not to be seen"

Pictures at t he right illustrate various option we have done and implement, already.

As improvement we have developed one sub-system to fit on all previous and to monitor and control token acceptor if it is part of more complex system, what is not rare.