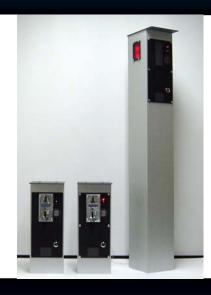

Idea we have started from was, some how to develop one UNIVERSAL housing for in door and desk top use, but for outdoor, as well and to fit to Parking lot column. What we have done.

One housing is stillness steel (inox) enclosure, 300x400x150mm, IP 68, K10 and perforated and prepared in our workshop, in manner to be ready for following:

### FOR OUT DOOR USE

All previous, plus heater, fun, thermostats, 2 x grid with filters, canopy Assembled to our parking column made of anodized aluminium Dimensions 150x150x1200mm, thickness 5mm, Anchor plate, designed "not to be seen"