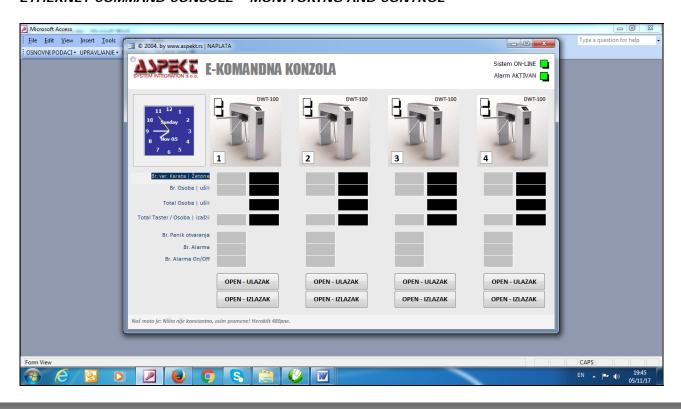

### **EXAMPLES FROM OUR PRACTICE**

Below are two particular examples, one is touch screen command console for four pedestrian's lanes and for monitoring and control. Connected to tripod turnstile counters and count "passing", accepted tokens (coins) and RFID Cards, or RFID Tokens (valid for period), as well.

### ETHERNET COMMAND CONSOLE - MONITORING AND CONTROL