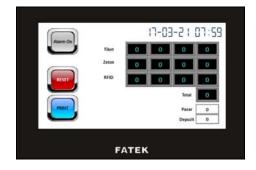

### **EXAMPLES FROM OUR PRACTICE**

Below are two particular examples, one is touch screen command console for four pedestrian's lanes and for monitoring and control. Connected to tripod turnstile counters and count "passing", accepted tokens (coins) and RFID Cards, or RFID Tokens (valid for period), as well.

Second one is system assembled at tripod turnstiles and verify barcode "paper" ticket, and coins.

CC - Touch panel 4.3" color

Example: gas station, Pojate, Serbia, high way

One can find more at: www.aspekdoo.com