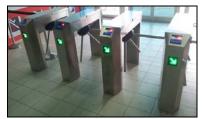

#### **DEVICES AND RELATED PERIPHERIES**

Full list of devices and related peripherals, we offer, include:

- Access controllers
- Data terminals and
- Various peripheries for both

Selection is rather limited, as mentioned above, already and made in manner that all can be integrated to our software. What means that we can build from simple to most complex systems using limited number of products, carefully considered. Included are RFID Readers, RFID Readers and Keypads, fingerprint scanners, face. voice and iris recognition scanners, barcode svcaner etc. Below are web site addresses one can find detailed technical specification for all

http://www.aspektdoo.com/AccessDDataEN.html

http://www.aspektdoo.com/AccessDAccEN.html