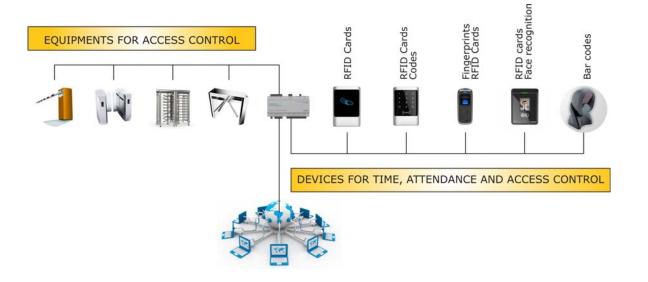

## ACCESS CONTROL EQUIPMENTS FOR VEHICLES AND PEDESTRIANS

It is not easy to find purpose in access control area for wich we do not have adequate equipments in our offer. Only as example, even one can consider traffic barrier as "what big deal, barrier is barrier", it is not so simply, we know from our experience, and because if that we have over 30 types of traffic barriers for various purposes. At our web site, we have published all with detailed technical specifications.

### **DEVICES FOR TIME, ATTENDANCE AND ACCESS CONTROL** FOR VEHICLES AND PEDESTRIANS

#### **DEVICES AND RELATED PERIPHERIES**

Full list of devices and related peripherals, we offer, include:

- Access controllers
- Data terminals and
- Various peripheries for both

Selection is rather limited, as mentioned above, already and made in manner that all can be integrated to our software. What means that we can build from simple to most complex systems using limited number of products, carefully considered. Included are RFID Readers, RFID Readers and Keypads, fingerprint scanners, face. voice and iris recognition scanners, barcode svcaner etc. Below are web site addresses one can find detailed technical specification for all