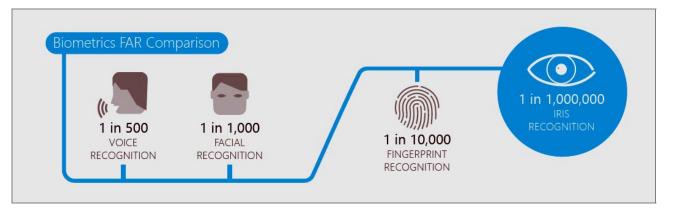

#### **BIOMETRIC DEVICES COMPARISON**

Las few years, even in this region, biometric devices slowly but for sure take over primate in this are. There is sense to highlight this below in order one can easily understand biometric devices performances.