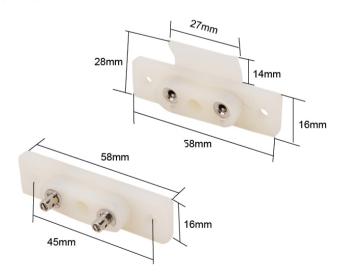

Alloy Armoured Door Loop For Exposed Mortise Mounted Access Control Protect Wire Cable



## What is armoured door loop?

Armored door loop used to transfer low-voltage electrical current from the door frame to the door. Available with either plastic or aluminum alloy end caps.

## **Specifications**

| Material Selection | High Strength Aluminum, Sandblast Finished | Max. Voltage     | 0-36V DC/AC  |
|--------------------|--------------------------------------------|------------------|--------------|
| Suitable for Door  | All Kind of Single Door & Double Doors     | Contact Material | Plated brass |
| Max. Current       | 5A                                         | Weight           | 0.06KG       |

## **Dimensions**