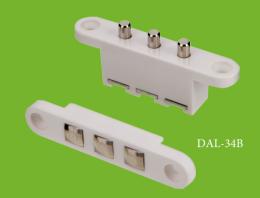

## Power Transfer Cable With 3pins

## What is armoured door loop?

Armored door loop used to transfer low-voltage electrical current from the door frame to the door. Available with either plastic or aluminum alloy end caps.