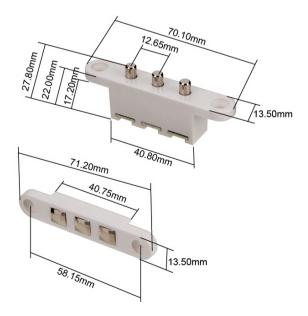

## Power Transfer Cable With 3pins

## What is armoured door loop?

Armored door loop used to transfer low-voltage electrical current from the door frame to the door. Available with either plastic or aluminum alloy end caps.

## Specifications

| Material Selection | High Strength Aluminum, Sandblast Finished | Max. Voltage     | 0-36V DC/AC  |
|--------------------|--------------------------------------------|------------------|--------------|
| Suitable for Door  | All Kind of Single Door & Double Doors     | Contact Material | Plated brass |
| Max. Current       | 5A                                         | Weight           | 0.06KG       |

## Dimensions