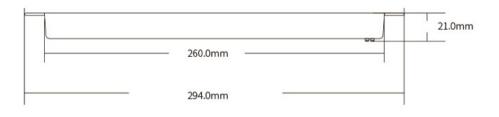

## **Specifications**

| S4A Model No.  | DAL-37                      | Standard Structure | Alloy Material, Thickened Ripple Tube  |
|----------------|-----------------------------|--------------------|----------------------------------------|
| Wire diameter  | 10mm                        | Finish For Shell   | Painted by high temperature            |
| Inner Diameter | Support 2pcs 6mm cat6 wires | Installation       | Mortise Mounting                       |
| Dimension      | 294x24x21mm                 | Usage              | Prevent the wire from malicious damage |

## Dimensions