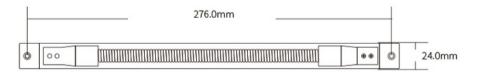

## **Specifications**

| S4A Model No.  | DAL-37                      | Standard Structure | Alloy Material, Thickened Ripple Tube  |
|----------------|-----------------------------|--------------------|----------------------------------------|
| Wire diameter  | 10mm                        | Finish For Shell   | Painted by high temperature            |
| Inner Diameter | Support 2pcs 6mm cat6 wires | Installation       | Mortise Mounting                       |
| Dimension      | 294x24x21mm                 | Usage              | Prevent the wire from malicious damage |

## Dimensions