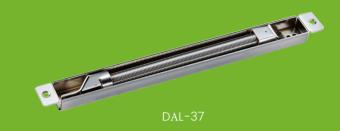

## Concealed Door Loop Electrical Power Transfer

## What is concealed door loop?

Concealed door loop,Whereas typical door loops are surface mounted and remain constantly visible, the Concealed Door Loop slides into the door and/or frame completely concealing itself when the door is closed. ... The Concealed Door Loops aesthetic appeal will benefit retrofits and new installations alike.

## **Specifications**

| S4A Model No.  | DAL-37                      | Standard Structure | Alloy Material, Thickened Ripple Tube  |
|----------------|-----------------------------|--------------------|----------------------------------------|
| Wire diameter  | 10mm                        | Finish For Shell   | Painted by high temperature            |
| Inner Diameter | Support 2pcs 6mm cat6 wires | Installation       | Mortise Mounting                       |
| Dimension      | 294x24x21mm                 | Usage              | Prevent the wire from malicious damage |